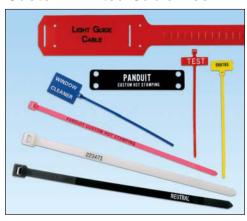

# Hot Stamping Service Custom Printed Cable Ties

Custom Hot Stamping Service provides a permanent, high quality imprinted message on Panduit cable ties and marker plates. Graphics, text, numbers and colors provide a variety of choices for customization.

Hot stamped cable ties and marker plates are typically used for identification, or for labeling critical components. Panduit cable ties, marker ties, marker plates and marker straps are available to suit your application.

#### Cable Ties

- Used wherever you need to bundle wire, cable, hose or tubing
- A variety of colors for color-coding applications
- Cross Sections: Intermediate, Standard, Heavy-Standard, Light-Heavy, Heavy and Extra-Heavy

### **Marker and Flag Ties**

- Fasten and identify bundles at the same time
- A variety of colors for color-coding applications
- Cross Sections: Miniature and Standard

#### **Marker Plates**

- Mount in any direction, either vertically or horizontally as flags, tags, or wrap-around identification plates.
- White or Weather Resistant black color
- Marker plate sizes:

| 1.50" x .75" | 2.50" x .75"  |
|--------------|---------------|
| 1.75" x .75" | 3.50" x .75"  |
| 2.00" x .75" | 2.50" x 1.75" |

## **Cable Marker Straps**

- Identify and code telephone and fiber optic cable replaces costly and cumbersome lead marking tags
- Lightweight and easy to install
- Can be used as wrap-around or flag marker
- Also can be used in underground identification applications
- Polyethylene material available in red and gray
- Marking area: 1.50" x 2.62"