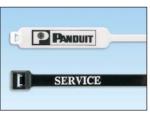

# Hot Stamping Service Custom Printed Cable Ties

Custom Hot Stamping Service provides a permanent, high quality imprinted message on Panduit cable ties and marker plates. Graphics, text, numbers and colors provide a variety of choices for customization.

Hot stamped cable ties and marker plates are typically used for identification, or for labeling critical components. Panduit cable ties, marker ties, marker plates and marker straps are available to suit your application.