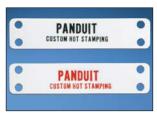

# Hot Stamping Service Custom Printed Cable Ties

Custom Hot Stamping Service provides a permanent, high quality imprinted message on Panduit cable ties and marker plates. Graphics, text, numbers and colors provide a variety of choices for customization.

Your choice of:

- Seven text colors (black, blue, green, red, yellow, orange, white)
- · A variety of characters and fonts
- Sequential numbering
- Special customer logos and diagrams